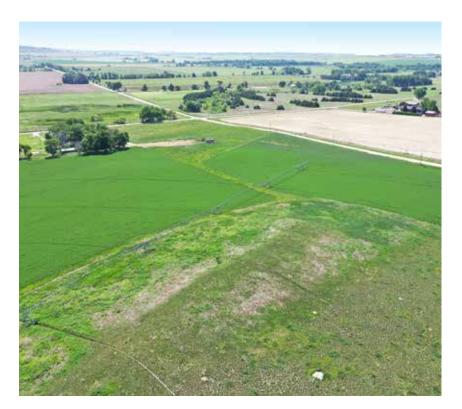

## **SCOTTS BLUFF COUNTY PIVOT**

80± acres of pivot irrigated farmland located North of Minatare, NE.

## PROPERTY HIGHLIGHTS

List Price \$536,000

**Location** North of Minatare, NE

#### **Property Summary**

Are you looking to expand your land holdings? Here is a very well maintained 3/4 circle pivot with an 8 year old Zimmatic 7 tier pivot ready to go, sitting on 80± acres. There 100 acres of surface water rights through Pathfinder Irrigation District with an annual fee of \$3,000 a year. The water rights can be leased out on an annual basis. On average the Seller gets 5 ton per acre on each alfalfa cutting.