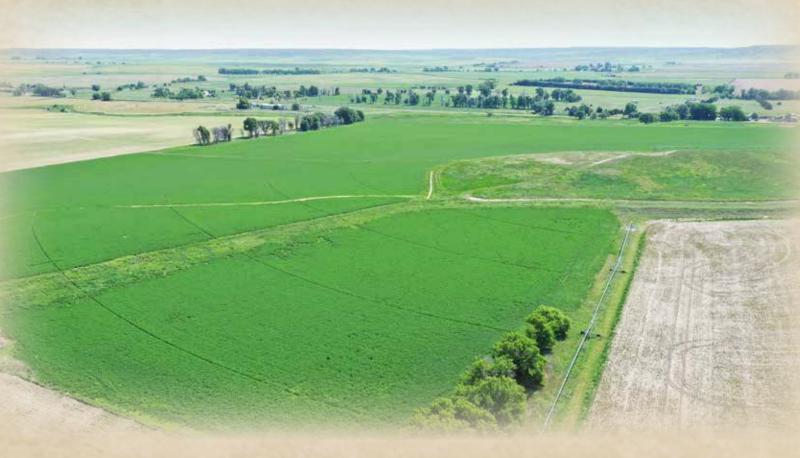

## **SCOTTS BLUFF COUNTY PIVOT**



80± acres of pivot irrigated farmland located North of Minatare, NE.

## JON FARLEY

Sales Associate

Cell Phone: 308-530-7854

Email: Jon@lashleyland.com

## PROPERTY HIGHLIGHTS

List Price \$536,000

**Location** North of Minatare, NE

#### **Legal Description**

THE N1/2 SE1/4 AND THE SE1/4 SE1/4 OF SECTION 3, TOWNSHIP 22 NORTH, RANGE 53 WEST OF THE 6TH PM, SCOTTS BLUFF COUNTY, NEBRASKA

Acres 80±

Buyers and Sellers acknowledge all represented acres are based on the County Assessor's records. Buyers acknowledge that they are purchasing a legal description, and acknowledge that fences may or may not be on the property lines.

Taxes - Estimated TBD

#### **Property Summary**

Are you looking to expand your land holdings? Here is a very well maintained 3/4 circle pivot with an 8 year ol