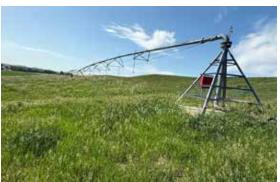

#### **Property Summary**

Are you looking to expand your land holdings? Here is a very well maintained 3/4 circle pivot with an 8 year old Zimmatic 7 tier pivot ready to go, sitting on 80± acres. There 100 acres of surface water rights through Pathfinder Irrigation District with an annual fee of \$3,000 a year. The water rights can be leased out on an annual basis. On average the Seller gets 5 ton per acre on each alfalfa cutting.

# **PROPERTY IMAGES**