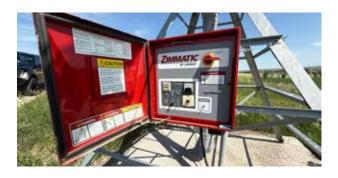

#### **Property Summary**

Are you looking to expand your land holdings? Here is a very well maintained 3/4 circle pivot with an 8 year old Zimmatic 7 tier pivot ready to go, sitting on 80± acres. There 100 acres of surface water rights through Pathfinder Irrigation District with an annual fee of \$3,000 a year. The water rights can be leased out on an annual basis. On average the Seller gets 5 ton per acre on each alfalfa cutting.

# **PROPERTY IMAGES**