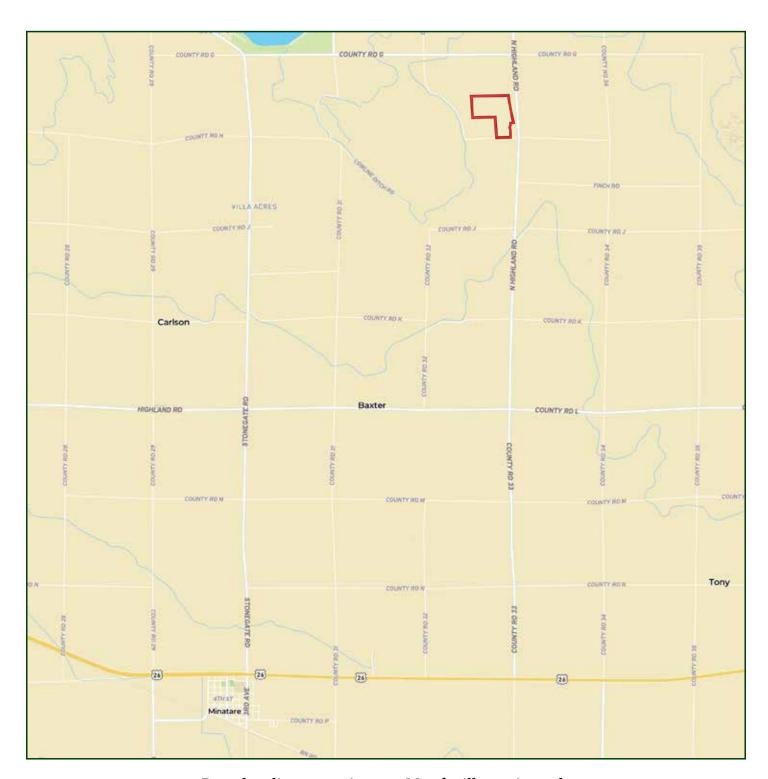

nowledge that fences may or may not be on the property lines.

Taxes - Estimated TBD

#### **Property Summary**

Are you looking to expand your land holdings? Here is a very well maintained 3/4 circle pivot with an 8 year old Zimmatic 7 tier pivot ready to go, sitting on 80± acres. There 100 acres of surface water rights through Pathfinder Irrigation District with an annual fee of \$3,000 a year. The water rights can be leased out on an annual basis. On average the Seller gets 5 ton per acre on each alfalfa cutting.

All information herein is from sources deemed reliable, however the accuracy is not guaranteed by Lashley Land and Recreational Brokers, Inc., seller or agent. Offering is subject to error, omissions, prior sale, price change or withdrawal without notice.

# **LOCATION MAP**



Boundary lines are estimates - Map for illustration only

# **AERIAL MAP**



Boundary lines are estimates - Map for illustration only

JON FARLEY Sales Associate Cell Phone: 308-530-7854 Email: jon@lashleyland.com

## **SOILS MAP**



Boundary lines are estimates - Map for illustration only

# **PROPERTY IMAGES**









# **PROPERTY IMAGES**















# NEBRASKA EXPERTS, NATIONAL EXPOSURE.

### **Contact Information**

Office: 308-532-9300 Fax: 308-532-1854 Email: info@lashleyland.com Website: LashleyLand.com

## Mike Lashley, Owner Broker

Amy Lashley-Johnston, Scott Saults, Škip Marland, Jordan Maassen, April Good, Jon Farley, Tami Timmerman-Lashley, Randy Helms, Bill Grant, Shane Mauch, Jake McQuillen, Brandi Housman, Leala Jimerson, Stephanie Miller, DeAnn Vaughn, Ann Gray, J