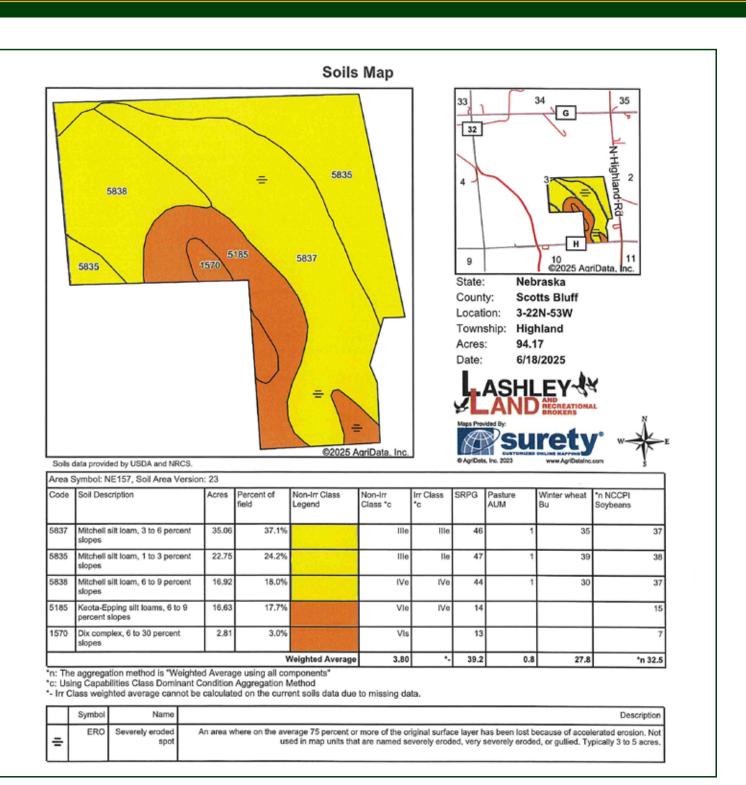

tier pivot ready to go, sitting on 80± acres. There 100 acres of surface water rights through Pathfinder Irrigation District with an annual fee of \$3,000 a year. The water rights can be leased out on an annual basis. On average the Seller gets 5 ton per acre on each alfalfa cutting.

All information herein is from sources deemed reliable, however the accuracy is not guaranteed by Lashley Land and Recreational Brokers, Inc., seller or agent. Offering is subject to error, omissions, prior sale, price change or withdrawal without notice.

# **LOCATION MAP**



Boundary lines are estimates - Map for illustration only

# **AERIAL MAP**



Boundary lines are estimates - Map for illustration only

JON FARLEY Sales Associate Cell Phone: 308-530-7854 Email: jon@lashleyland.com

## **SOILS MAP**



Boundary lines are estimates - Map for illustration only

# **PROPERTY IMAGES**









# **PROPERTY IMAGES**















# NEBRASKA EXPERTS, NATIONAL EXPOSURE.

### **Contact Information**

Office: 308-532-9300 Fax: 308-532-1854 Email: info@lashleyland.com Website: LashleyLand.com

## Mike Lashley, Owner Broker

Amy Lashley-Johnston, Scott Saults, Škip Marland, Jordan Maassen, April Good, Jon Farley, Tami Timmerman-Lashley, Randy Helms, Bill Grant, Shane Mauch, Jake McQuillen, Brandi Housman, Leala Jimerson, Stephanie Miller, DeAnn Vaughn, Ann Gray, Jake Hopwood, Bryan Cabrera, Lindsey Feuerborn, Robby Uehran, and Tom Moss

> Like us on Facebook Facebook.com/LashleyLand

2218 E. Walker Road • North Platte, NE 69101

## JON FARLEY

Sales Associate Cell Phone: 308-530-7854 Email: Jon@